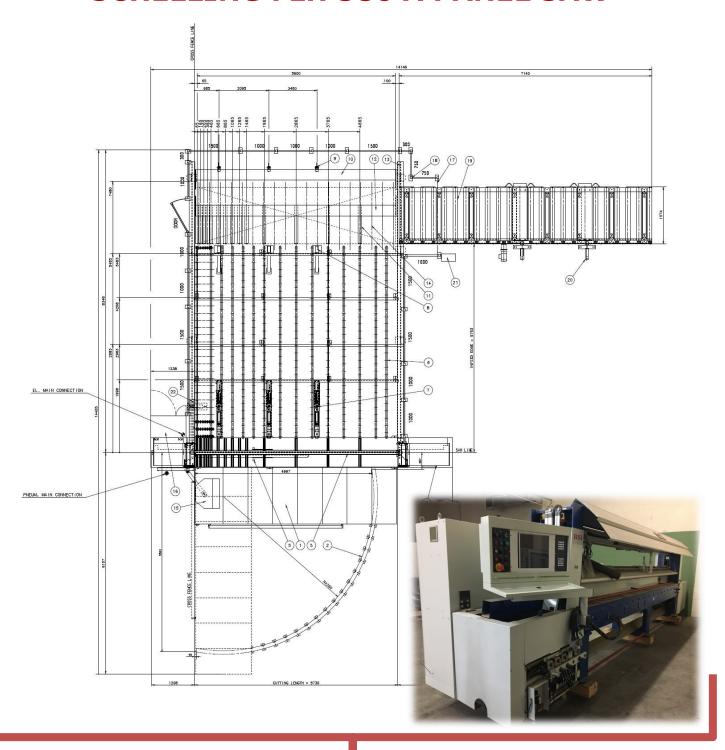

## Year 2006 FLH 580 auto load with turntable

#### Machine # 211.524:

- Auto load machine with turntable
- Maximum cutting length: 5730 mm
- Maximum cutting width: 5100 mm
- Book height 5"
- Powered infeed conveyor: 1600 mm wide, 6600mm long
- Call for pricing

# **SCHELLING FLH 580 A PANEL SAW**