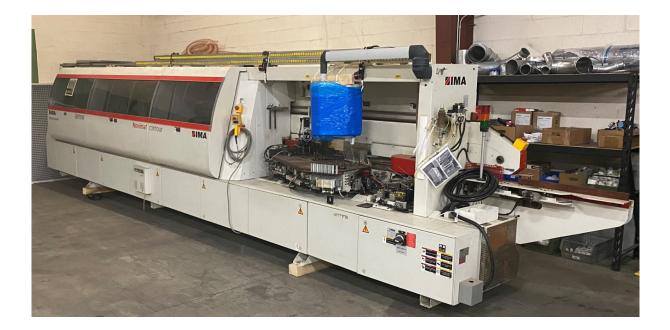

# **REFURBISHED IMA EDGEBANDER**

### Year 2015 Novimat Contour R3

#### Machine # 70261:

- Single sided edgebander for EVA glue with option to process PUR glue
- Feed speed up to 30 m/min.
- Joint-milling, gluing unit with 6-coil magazine, top pressure mounted end trimming, pre/flush-trimming, multi-radius KFA corner rounding, multi-radius profile scraper, glue scraper, buffing and smoothing units
- Tooling: 1, 2 and 3mm multi-radius tooling

## **IMA NOVIMAT CONTOUR R3 EDGEBANDER**